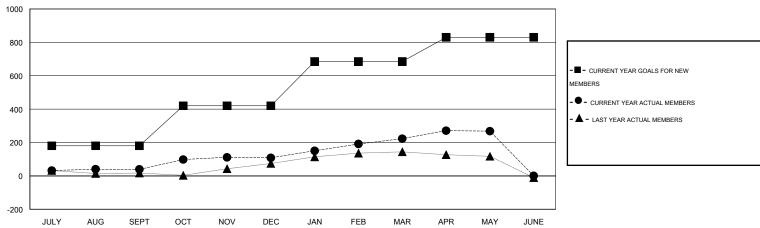

### GOALS AND ACTUAL MEMBERS CUMULATIVE

| DROPPED CLUBS: 0  DROPPED MEMBERS |        | 48 CLUBS OF 66 ADDED 1 OR MORE<br>NEW MEMBERS | GENDER DISTRIBU<br>MALE<br>FEMALE | TION<br>1,019 (63.17%)<br>594 (36.83%) |    |
|-----------------------------------|--------|-----------------------------------------------|-----------------------------------|----------------------------------------|----|
| DECEASED CLUB CANCELLED           | 5<br>0 | CLICK HERE FOR HEALTH ASSESSMENT DATA         | FAMILY UNIT MEMBERS               |                                        | 43 |
| OTHER                             | 112    |                                               | HEAD OF HOUSEHOLD                 |                                        | 21 |
| TOTAL                             | 117    |                                               | NON-HEAD OF HOUSEHOL              | 22                                     |    |