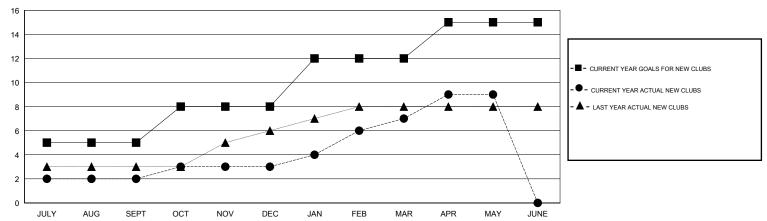

/AUG/SEPT | 180                | 85                                  | 47                 | 38               |
| OCT/NOV/DEC   | 3                | 1                 | 0                | 1                     | OCT/NOV/DEC   | 240                | 99                                  | 30                 | 69               |
| JAN/FEB/MAR   | 4                | 4                 | 0                | 4                     | JAN/FEB/MAR   | 265                | 141                                 | 26                 | 115              |
| APR/MAY/JUNE  | 3                | 2                 | 0                | 2                     | APR/MAY/JUNE  | 145                | 59                                  | 14                 | 45               |

### GOALS AND ACTUAL NEW CLUBS CUMULATIVE



### GOALS AND ACTUAL MEMBERS CUMULATIVE



| DROPPED CLUBS: 0  DROPPED MEMBERS |        | 48 CLUBS OF 66 ADDED 1 OR MORE<br>NEW MEMBERS | GENDER DISTRIBU<br>MALE<br>FEMALE | TION<br>1,019 (63.17%)<br>594 (36.83%) |    |
|-----------------------------------|--------|-----------------------------------------------|-----------------------------------|----------------------------------------|----|
| DECEASED CLUB CANCELLED           | 5<br>0 | CLICK HERE FOR HEALTH ASSESSMENT DATA         | FAMILY UNIT MEMBERS               |                                        | 43 |
| OTHER                             | 112    |                                               | HEAD OF HOUSEHOLD                 |                                        | 21 |
| TOTAL                             | 117    |